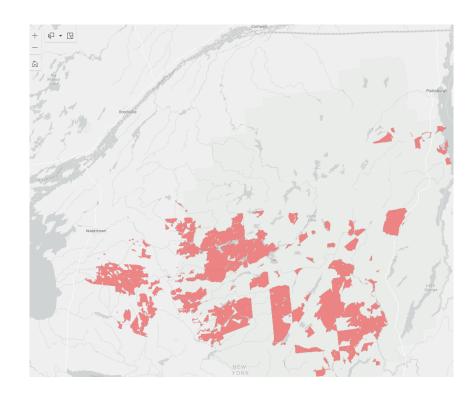

### **RDOF Round 1 North Country Census Blocks Awarded to Frontier**

### (highlighted in pink)

### Frontier to provide fiber-to-the-home to 8,253 locations in the North Country.

|          | RDOF Round 1 Awards in the North Country by Bidder |           |            |              |            |  |
|----------|----------------------------------------------------|-----------|------------|--------------|------------|--|
| County   | Bidder                                             | Locations |            | Money        |            |  |
|          |                                                    | #         | % of Total | \$           | % of Total |  |
| Clinton  | Frontier Communications                            | 73        |            | \$249,660    |            |  |
| Essex    | Frontier Communications                            | 1,380     |            | \$2,639,508  |            |  |
| Fulton   | Frontier Communications                            | 369       |            | \$762,258    |            |  |
| Hamilton | Frontier Communications                            | 1,112     |            | \$4,188,182  |            |  |
| Herkimer | Frontier Communications                            | 1,065     |            | \$2,982,815  |            |  |
| Lewis    | Frontier Communications                            | 2,453     |            | \$9,581,873  |            |  |
| Oneida   | Frontier Communications                            | 376       |            | \$838,010    |            |  |
| Saratoga | Frontier Communications                            | 136       |            | \$298,076    |            |  |
| Warren   | Frontier Communications                            | 1,289     |            | \$2,259,788  |            |  |
|          | Frontier Subtotals                                 | 8,253     | 52.0%      | \$23,800,170 | 74.6%      |  |
|          | RDOF Totals for the North Country                  | 15,871    | 100.0%     | \$31,891,437 | 100.0%     |  |