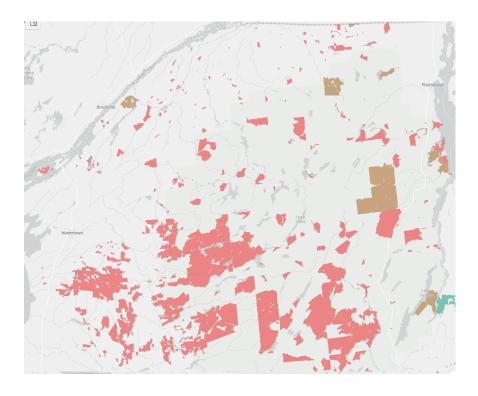

# RDOF Round 1 North Country Census Blocks Awarded to all Providers

| RDOF Round 1 Awards in the North Country by Bidder     |           |        |              |        |  |
|--------------------------------------------------------|-----------|--------|--------------|--------|--|
| Bidder                                                 | Locations |        | Money        |        |  |
|                                                        | #         | %      | \$           | %      |  |
| Citizens Vermont Acquisition Corporation Subtotal      | 83        | 0.5%   | \$145,038    | 0.5%   |  |
| Frontier Communications Corporation, DIP Subtotal      | 8,253     | 52.0%  | \$23,800,170 | 74.6%  |  |
| Rural Electric Cooperative Consortium Subtotal         | 39        | 0.2%   | \$158,502    | 0.5%   |  |
| SLIC Network Solutions, Inc. Subtotal                  | 3,660     | 23.1%  | \$978,722    | 3.1%   |  |
| Space Exploration Technologies Corp. Subtotal          | 3,823     | 24.1%  | \$6,774,499  | 21.2%  |  |
| Windstream Services LLC, Debtor-In-Possession Subtotal | 13        | 0.1%   | \$34,506     | 0.1%   |  |
| RDOF Totals for the North Country                      | 15,871    | 100.0% | \$31,891,437 | 100.0% |  |
| RDOF Totals for NY                                     | 46,647    |        | \$99,891,716 |        |  |
| North Country RDOF Totals as a % of the State          |           | 34.0%  |              | 31.9%  |  |