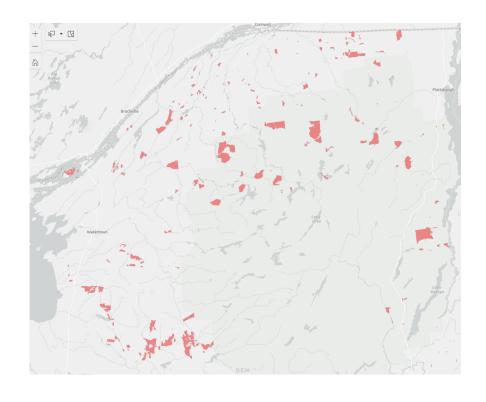

### **RDOF Round 1 North Country Census Blocks Awarded to SpaceX**

(highlighted in pink)

SpaceX to deliver 100 Mbps downstream and 20 Mbps upstream broadband service using non-geostationary satellites in low Earth orbit to 3,823 locations in the North Country.

| RDOF Round 1 Awards in the North Country by Bidder |                                      |           |            |              |            |  |
|----------------------------------------------------|--------------------------------------|-----------|------------|--------------|------------|--|
| County                                             | Bidder                               | Locations |            | Money        |            |  |
|                                                    |                                      | #         | % of Total | \$           | % of Total |  |
| Clinton                                            | Space Exploration Technologies Corp. | 249       |            | \$365,076    |            |  |
| Essex                                              | Space Exploration Technologies Corp. | 237       |            | \$454,079    |            |  |
| Franklin                                           | Space Exploration Technologies Corp. | 759       |            | \$1,629,243  |            |  |
| Fulton                                             | Space Exploration Technologies Corp. | 320       |            | \$224,854    |            |  |
| Herkimer                                           | Space Exploration Technologies Corp. | 224       |            | \$268,804    |            |  |
| Lewis                                              | Space Exploration Technologies Corp. | 145       |            | \$254,877    |            |  |
| Oneida                                             | Space Exploration Technologies Corp. | 1,078     |            | \$1,731,361  |            |  |
| Saratoga                                           | Space Exploration Technologies Corp. | 51        |            | \$85,271     |            |  |
| St. Lawrence                                       | Space Exploration Technologies Corp. | 517       |            | \$1,547,789  |            |  |
| Warren                                             | Space Exploration Technologies Corp. | 108       |            | \$53,944     |            |  |
| Washington                                         | Space Exploration Technologies Corp. | 135       |            | \$159,202    |            |  |
|                                                    | SpaceX Totals                        | 3,823     | 24.1%      | \$6,774,499  | 21.2%      |  |
|                                                    | RDOF Totals for the North Country    | 15,871    | 100.0%     | \$31,891,437 | 100.0%     |  |