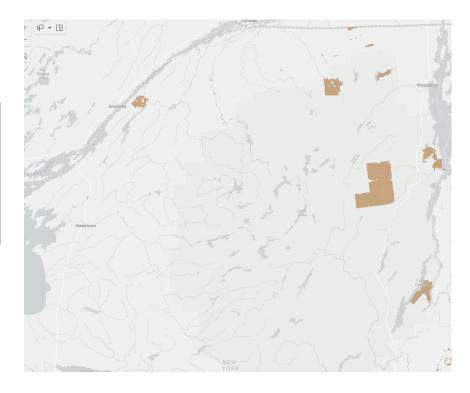

### **RDOF Round 1 North Country Census Blocks Awarded to Slic**

#### (highlighted in brown)

Slic to provide fiber-to-the-home to 3,660 locations in the North Country.

| RDOF Round 1 Awards in the North Country by Bidder |                                   |           |            |              |            |
|----------------------------------------------------|-----------------------------------|-----------|------------|--------------|------------|
| County                                             | Bidder                            | Locations |            | Money        |            |
|                                                    |                                   | #         | % of Total | \$           | % of Total |
| Clinton                                            | SLIC Network Solutions, Inc.      | 273       |            | \$51,754     |            |
| Essex                                              | SLIC Network Solutions, Inc.      | 2,114     |            | \$561,137    |            |
| Franklin                                           | SLIC Network Solutions, Inc.      | 508       |            | \$152,369    |            |
| St. Lawrence                                       | SLIC Network Solutions, Inc.      | 333       |            | \$99,716     |            |
| Washington                                         | SLIC Network Solutions, Inc.      | 432       |            | \$113,745    |            |
|                                                    | SLIC Subtotal                     | 3,660     | 23.1%      | \$978,722    | 3.1%       |
|                                                    | RDOF Totals for the North Country | 15,871    | 100.0%     | \$31,891,437 | 100.0%     |